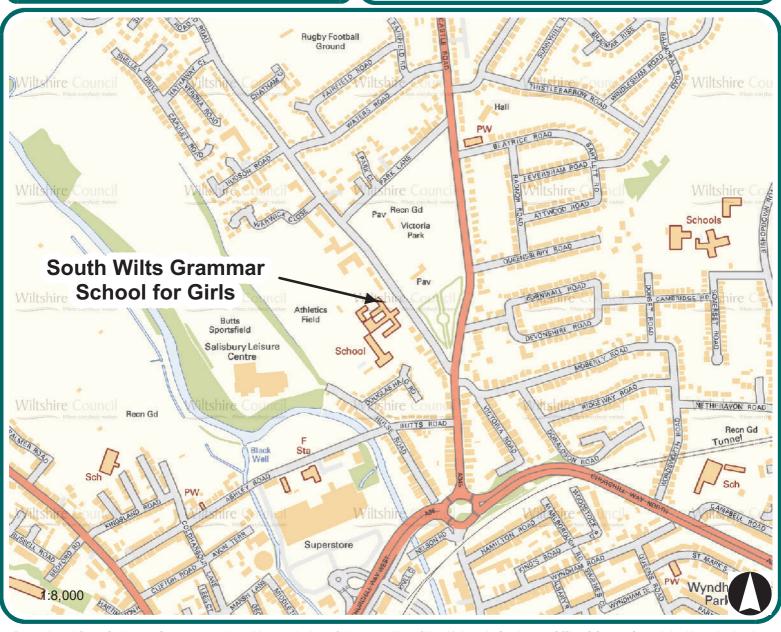

## **AGENDA**

**Meeting**: Extraordinary meeting of SALISBURY AREA BOARD

Place: South Wiltshire Grammar School for Girls, Stratford Road, Salisbury, SP1 3JJ

Date: Thursday 4 August 2011

**Time:** 7.00 pm

Representatives from Salisbury City Council and Laverstock and Ford Parish Council

Thursday, 12 January 2011
7.00pm
St Francis Church Hall, Beatrice Road, Salisbury SP1 3PN
– venue TBC

South Wilts Grammar School for Girls
Stratford Road
Salisbury
Wiltshire Council
Wiltshire

**SP1 3JJ** 