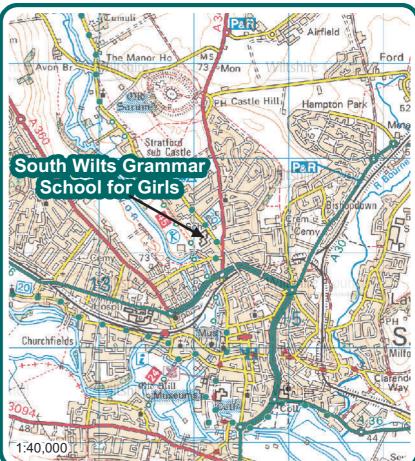

## **AGENDA**

**Meeting**: Extraordinary meeting of SALISBURY AREA BOARD

Place: South Wiltshire Grammar School for Girls, Stratford Road, Salisbury, SP1 3JJ

Date: Thursday 4 August 2011

**Time:** 7.00 pm

Representatives from Salisbury City Council and Laverstock and Ford Parish Council

Thursday, 12 January 2011
7.00pm
St Francis Church Hall, Beatrice Road, Salisbury SP1 3PN
– venue TBC

South Wilts Grammar School for Girls
Stratford Road
Salisbury
Wiltshire Council
Wiltshire

**SP1 3JJ** 